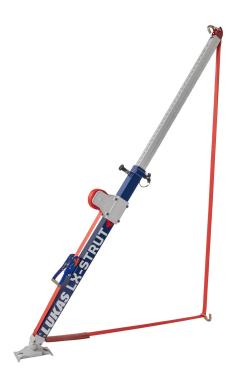

## **LUKAS LX STRUT**

## FOR STABILIZATION OF ACCIDENT VEHICLES

For more safety! The supports are attached to the body of the vehicle with hooks and tensioned with a ratchet. The length of the LX STRUT is almost unlimited thanks to the various fastening options. Unbeatable ease of transport and positioning are given by the low weight. The supports are delivered individually, so they can be easily configured and used in different ways.

## **Technical Data**

| Extended length:                                  | 1850 mm   |
|---------------------------------------------------|-----------|
| Load on the support in longitudinal direction F1: | 2170 kg   |
| Load on the prop in longitudinal direction F2:    | 500 kg    |
| Retracted length:                                 | 1070 mm   |
| Weight per support:                               | 5,1 kg    |
| Content:                                          | 1 Support |
| Length of webbing:                                | 4000 mm   |
| effective length of webbing:                      | 3400 mm   |